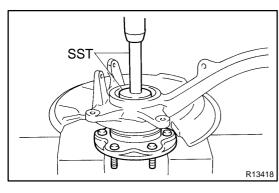

## **INSTALL NEW OIL SEAL (INSIDE)**

(a) Using SST and a plastic hammer, install a new oil seal (inside).

SST 09527-1701 1

HINT:

Strike the SST on its circumference evenly.

(b) Coat MP grease to the oil seal lip.