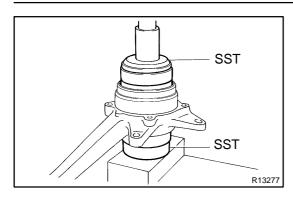

#### 1. INSTALL NEW BEARING

(a) Using SST and a press, install a new bearing to the steering knuckle.

SST 09527-1701 1, 09950-60020 (09951-00910)

(b) Using snap ring pliers, install a new snap ring.

#### 3. INSTALL AXLE HUB TO STEERING KNUCKLE

(a) Install the brake dust cover to the steering knuckle with the 4 bolts.

Torque: 18 N-m (185 kgf-cm, 13 ft-lbf)

(b) Using SST and a press, install the axle hub to the steering knuckle.

SST 09649-17010