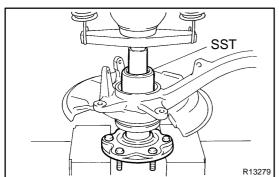

## 5. INSTALL BEARING SPACER

Using SST and a press, install the bearing spacer.

SST 09950-60010 (09951-00650), 09950-70010 (09951-07150)

6. 2WD:

**INSTALL GREASE CAP** 

7. 4WD: