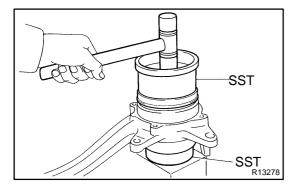

#### 3. INSTALL AXLE HUB TO STEERING KNUCKLE

(a) Install the brake dust cover to the steering knuckle with the 4 bolts.

Torque: 18 N-m (185 kgf-cm, 13 ft-lbf)

(b) Using SST and a press, install the axle hub to the steering knuckle.

SST 09649-17010