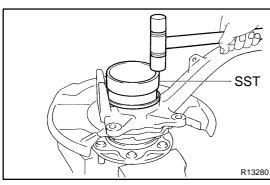

## 5. INSTALL BEARING SPACER

Using SST and a press, install the bearing spacer.

SST 09950-60010 (09951-00650), 09950-70010 (09951-07150)

6. 2WD:

**INSTALL GREASE CAP** 

7. 4WD: