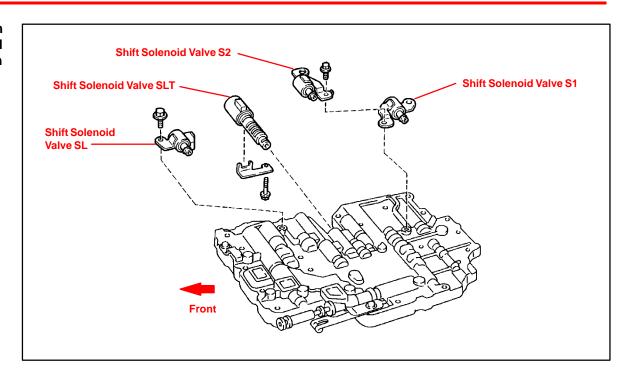

### **Parts** Information

Provided below is a chart listing the Repair Manual name of each solenoid used in the A340 transmission as well as the part name description provided in the Electronic Parts Catalog.

| REPAIR MANUAL<br>SOLENOID NAME     | ELECTRONIC PARTS CATALOG PART DESCRIPTION |  |  |
|------------------------------------|-------------------------------------------|--|--|
| S1                                 | 3 Way Transmission Solenoid               |  |  |
| S2                                 | Transmission Solenoid #3                  |  |  |
| SL                                 | Clutch Control Solenoid                   |  |  |
| SLT Line Pressure Control Solenoid |                                           |  |  |

Transmission Solenoid Identification