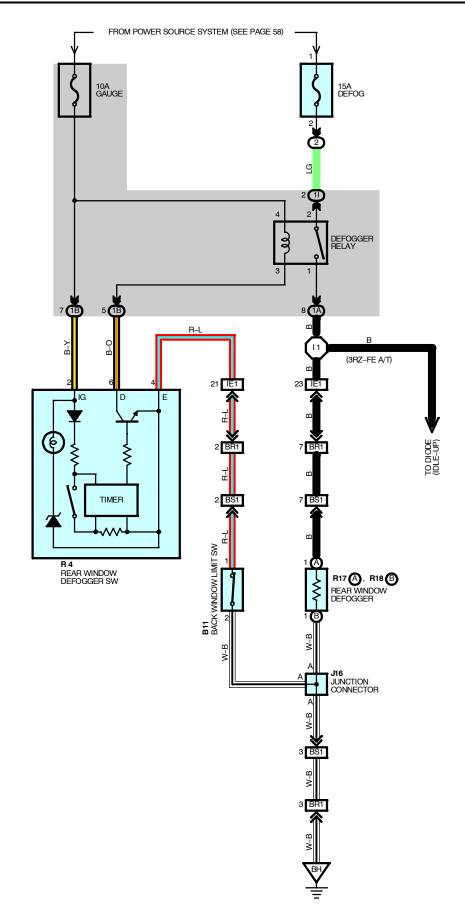

# B11 BACK WINDOW LIMIT SW

1-2 :Closed with back power window fully closed

### DEFOGGER RELAY [DRIVER SIDE J/B]

2-1 :Closed with ignition SW at ON position, rear window fully closed (Limit SW on) and rear window defogger SW on

2-GROUND : Always approx. 12 volts

### R4 REAR WINDOW DEFOGGER SW

2-4 :Closed with rear window fully closed (Limit SW on) and rear defogger SW on

# O : PARTS LOCATION

| Code | See Page | Code |   | See Page | Code |   | See Page |
|------|----------|------|---|----------|------|---|----------|
| B11  | 32       | R    | 4 | 31       | R18  | В | 33       |
| J16  | 32       | R17  | А | 33       |      |   |          |

# : JUNCTION BLOCK AND WIRE HARNESS CONNECTOR

| Code  | See Page                                           | Junction Block and Wire Harness (Connector Location)           |  |
|-------|----------------------------------------------------|----------------------------------------------------------------|--|
| 1A    |                                                    | -<br>L Caud Mine and Driver Cide, 1/D // aver Einish Danal)    |  |
| 1B 22 | Cowl Wire and Driver Side J/B (Lower Finish Panel) |                                                                |  |
| 11    | 22                                                 | Engine Room Main Wire and Driver Side J/B (Lower Finish Panel) |  |

### : CONNECTOR JOINING WIRE HARNESS AND WIRE HARNESS

| Code | See Page | Joining Wire Harness and Wire Harness (Connector Location)       |
|------|----------|------------------------------------------------------------------|
| IE1  | 40       | Cowl Wire and Floor No.2 Wire (Left Kick Panel)                  |
| BR1  | 42       | Back Door No.1 Wire and Floor No.2 Wire (Left Rear Side of Roof) |
| BS1  | 42       | Back Door No.1 Wire and Back Door No.2 Wire (Back Door Left)     |

# 7 : GROUND POINTS

| Code | See Page | Ground Points Location   |
|------|----------|--------------------------|
| BH   | 42       | Left Quarter Panel Inner |

# : SPLICE POINTS

| Code | See Page | Wire Harness with Splice Points |        | Code | See Page     | Wire Harness with Splice Points |
|------|----------|---------------------------------|--------|------|--------------|---------------------------------|
| 1    | 40       | Cowl Wire                       |        |      |              |                                 |
| B11  |          | J16 BLUE                        | R4 BLA | СК   | R17 (A) GRAY | R18 (B)                         |