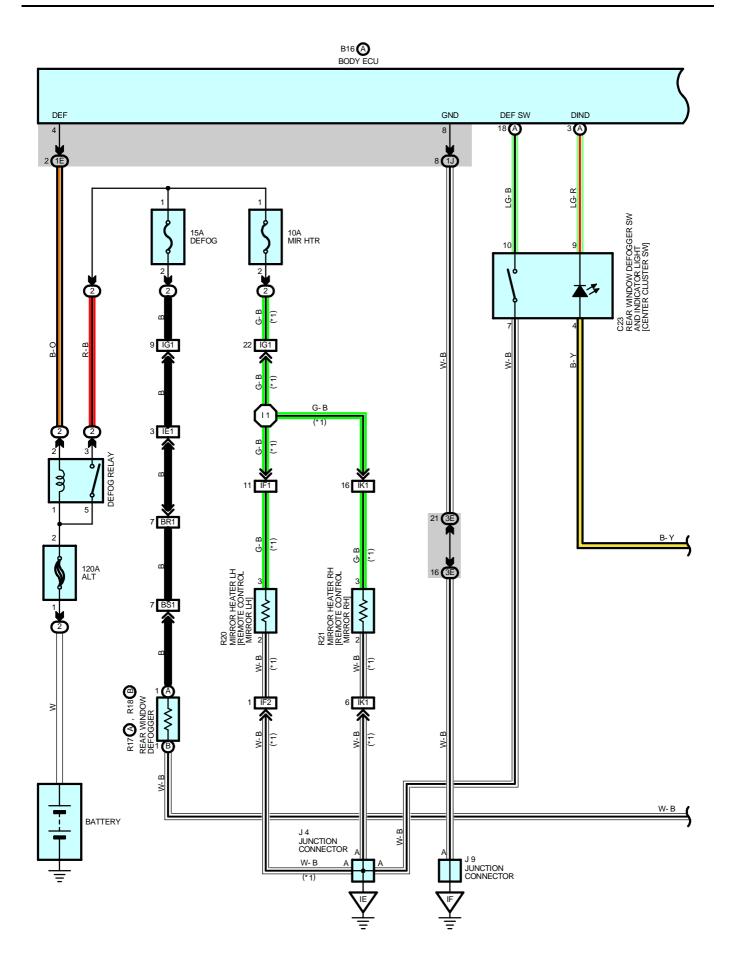

# REAR WINDOW DEFOGGER AND MIRROR HEATER

#### SYSTEM OUTLINE

When the rear window defogger SW (Center cluster SW) is turned on while the ignition SW is on and the back window is closed, the rear window defogger and mirror heater is operated through the control of the body ECU, and the rear window defogger indicator light comes on.

#### **B11 BACK WINDOW LIMIT SW**

1-2 : Closed with back power window fully closed

### **DEFOG RELAY**

3-5 : Closed with ignition SW at ON position, rear window fully closed (Limit SW on) and rear window defogger SW on