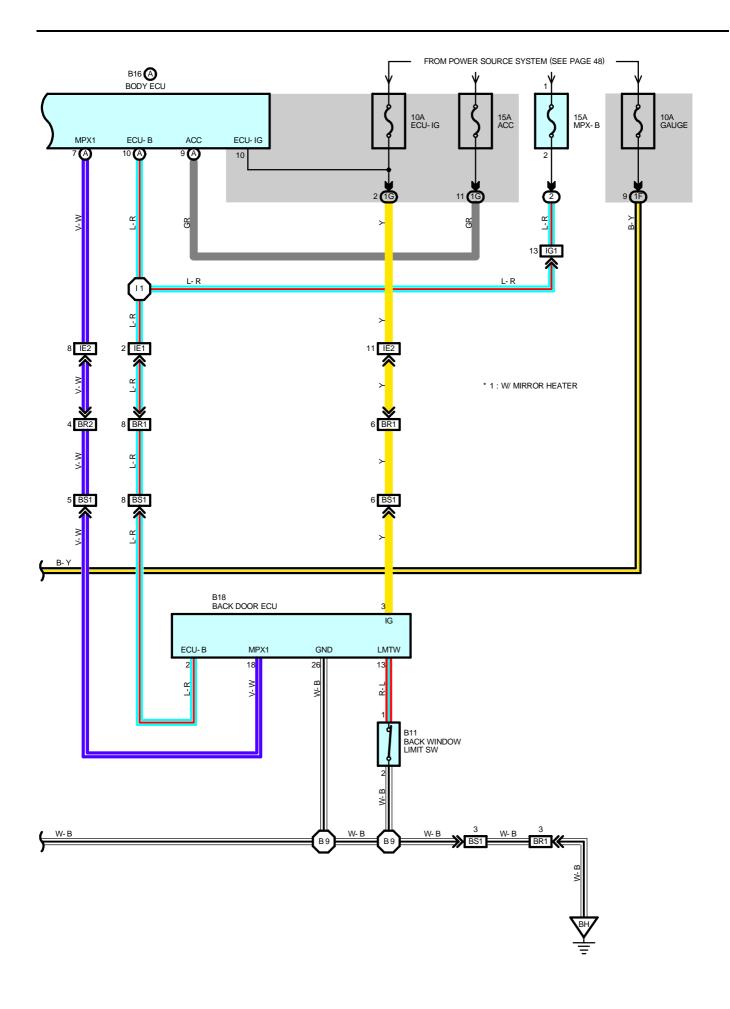

# REAR WINDOW DEFOGGER AND MIRROR HEATER

#### SYSTEM OUTLINE

When the rear window defogger SW (Center cluster SW) is turned on while the ignition SW is on and the back window is closed, the rear window defogger and mirror heater is operated through the control of the body ECU, and the rear window defogger indicator light comes on.