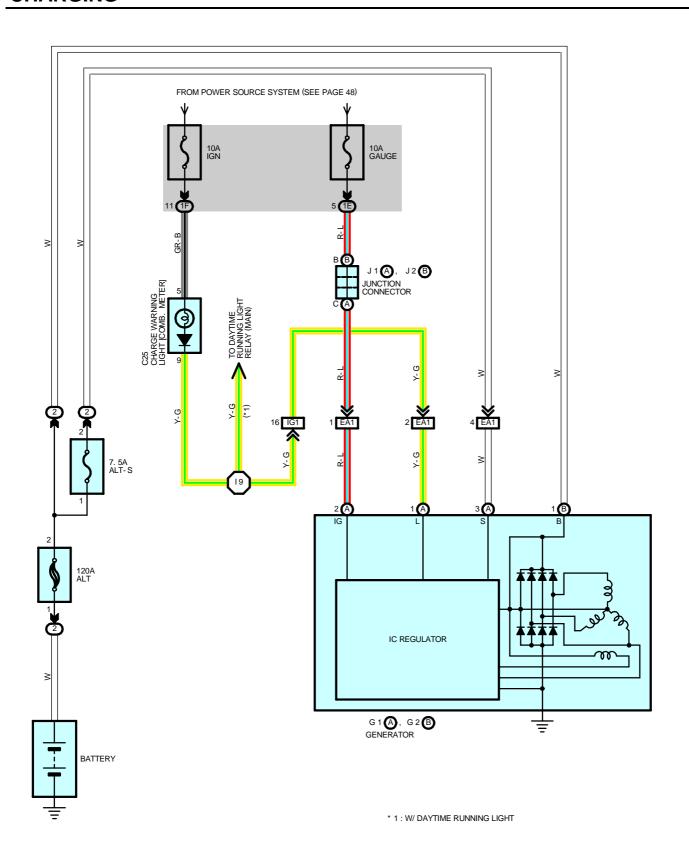

#### G1 (A), G2 (B) GENERATOR

(B) 1-GROUND : 13.9-15.1 volts with engine running at 2000 rpm and 25°C (77°F)

13.5-14.3 volts with engine running at 2000 rpm and 115°C (239°F)

(A) 1-GROUND: 0-4 volts with ignition SW at ON position and engine not running

### : PARTS LOCATION

| Code |    | See Page | Code |   | See Page | Code |   | See Page |
|------|----|----------|------|---|----------|------|---|----------|
| C2   | 25 | 30       | G2   | В | 28       | J2   | В | 29       |
| G1   | Α  | 28       | J1   | Α | 29       |      |   |          |

#### : RELAY BLOCKS

| Code | See Page | Relay Blocks (Relay Block Location)       |  |
|------|----------|-------------------------------------------|--|
| 2    | 22       | Engine Room R/B (Engine Compartment Left) |  |

# : JUNCTION BLOCK AND WIRE HARNESS CONNECTOR

| Code                                                                 | See Page | Junction Block and Wire Harness (Connector Location) |  |  |  |
|----------------------------------------------------------------------|----------|------------------------------------------------------|--|--|--|
| 1E 24 Engine Room Main Wire and Driver Side J/B (Lower Finish Panel) |          |                                                      |  |  |  |
| 1F 24 Cowl Wire and Driver Side J/B (Lower Finish Panel)             |          | Cowl Wire and Driver Side J/B (Lower Finish Panel)   |  |  |  |

#### : CONNECTOR JOINING WIRE HARNESS AND WIRE HARNESS

| Code                                                                    | See Page | Joining Wire Harness and Wire Harness (Connector Location)            |
|-------------------------------------------------------------------------|----------|-----------------------------------------------------------------------|
| EA1 36 Engine No.2 Wire and Engine Room Main Wire (Near the Engine Room |          | Engine No.2 Wire and Engine Room Main Wire (Near the Engine Room R/B) |
| IG1                                                                     | 38       | Engine Room Main Wire and Cowl Wire (Left Kick Panel)                 |

## : SPLICE POINTS

| Code | See Page Wire Harness with Splice Points |           | Code | See Page | Wire Harness with Splice Points |
|------|------------------------------------------|-----------|------|----------|---------------------------------|
| 19   | 40                                       | Cowl Wire |      |          |                                 |