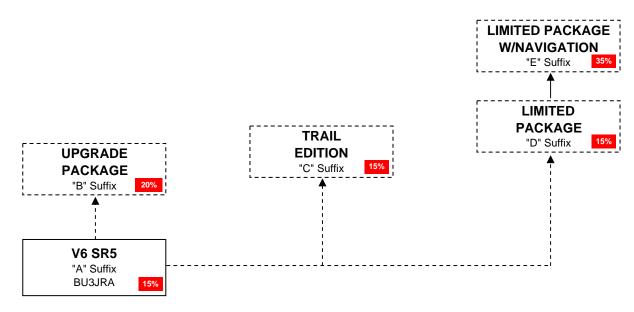

### 2010 4Runner Model Line-up

Note: Preliminary information at time of printing

#### **Changes to Optional Equipment**

|         |                         | Suffix: |   |   |          |   |  |
|---------|-------------------------|---------|---|---|----------|---|--|
| Exterio | or Colour Combinations: | Α       | В | С | D        | E |  |
| 0070    | Blizzard Pearl          | X       | X | X | <b>√</b> | ✓ |  |
| 01F7    | Classic Silver Metallic | 1       | 1 | 1 | <b>√</b> | 1 |  |
| 01G3    | Magnetic Grey Metallic  | ✓       | ✓ | ✓ | ✓        | ✓ |  |
| 0202    | Black                   | ✓       | ✓ | ✓ | <b>√</b> | ✓ |  |
| 03Q3    | Salsa Red Pearl         | ✓       | ✓ | ✓ | X        | X |  |
| 08V5    | Shoreline Blue Pearl    | X       | X | 1 | 1        | 1 |  |