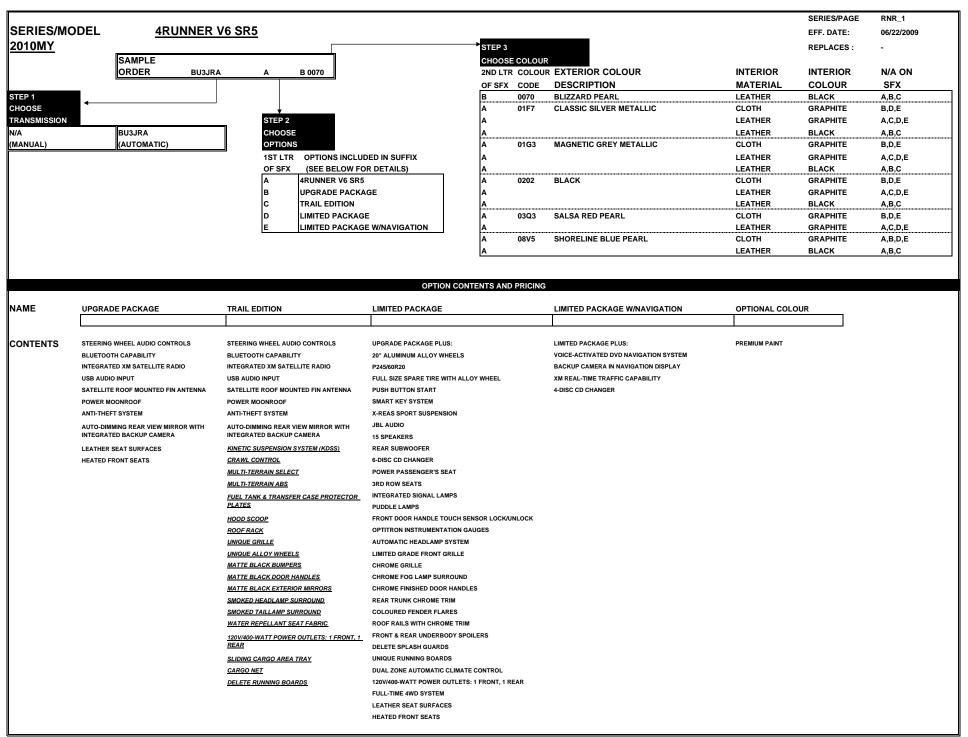

| 4RUNNER - 2010 Model Year |           |                   |  |  |  |  |
|---------------------------|-----------|-------------------|--|--|--|--|
| Marketing Name            | TCI Model | Transmission      |  |  |  |  |
| 4Runner V6 SR5            | BU3JRA    | 5-speed automatic |  |  |  |  |

#### **Changes to Optional Equipment**

|         |                         | Suffix: |   |   |          |   |  |
|---------|-------------------------|---------|---|---|----------|---|--|
| Exterio | or Colour Combinations: | Α       | В | С | D        | E |  |
| 0070    | Blizzard Pearl          | X       | X | X | <b>√</b> | ✓ |  |
| 01F7    | Classic Silver Metallic | 1       | 1 | 1 | <b>√</b> | 1 |  |
| 01G3    | Magnetic Grey Metallic  | ✓       | ✓ | ✓ | ✓        | ✓ |  |
| 0202    | Black                   | ✓       | ✓ | ✓ | <b>√</b> | ✓ |  |
| 03Q3    | Salsa Red Pearl         | ✓       | ✓ | ✓ | X        | X |  |
| 08V5    | Shoreline Blue Pearl    | X       | X | 1 | 1        | 1 |  |

#### Optional Equipment (newly-available)

- Voice-activated DVD Navigation System
- XM Real-time Traffic Capability
- · 20-inch Alloy Wheels
- P245/60R20 tires
- Unique front bumper/grille
- Smart Key System
- Push Button Start
- Chrome Outside Door Handles
- Integrated Turn Signal Lamps
- Water-Repellant Sport Seats (Trail Edition)
- 15-Speaker JBL Audio System
- Integrated XM Satellite Radio
- Auto-dimming Rearview Mirror with Backup Camera & Compass
- Optitron Instrumentation Gauges
- · 3rd Row Seats
- Sliding Cargo Area Tray
- Crawl Control
- Multi-Terrain ABS
- Kinetic Dynamic Suspension System (KDSS)
- · Bluetooth Capability
- USB Audio Input