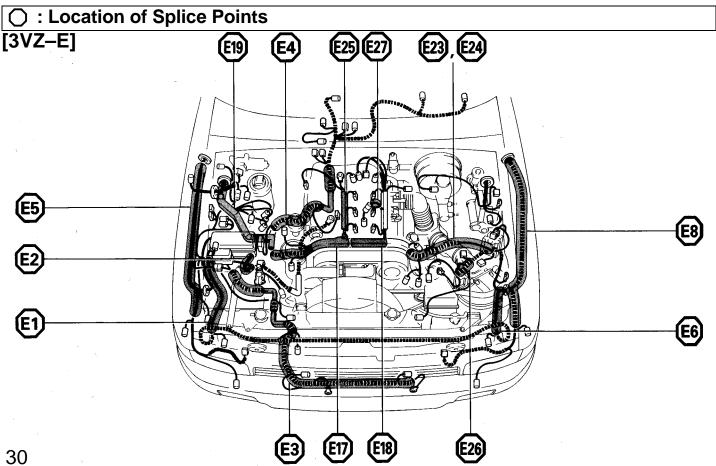

□ : Location of Connector Joining Wire Harness and Wire Harness

| CODE | JOINING WIRE HARNESS AND WIRE HARNESS (CONNECTOR LOCATION)       |
|------|------------------------------------------------------------------|
| EA1  | COWL WIRE AND A/C SUB WIRE (NEAR THE BATTERY)                    |
| EB1  | ENGINE ROOM MAIN WIRE AND ALTERNATOR WIRE (FRONT OF LEFT FENDER) |
| EB2  | COWL WIRE AND ENGINE ROOM MAIN WIRE (R/B NO. 2)                  |
| ED1  | SENSOR WIRE AND ENGINE WIRE (ON THE HEAD COVER)                  |