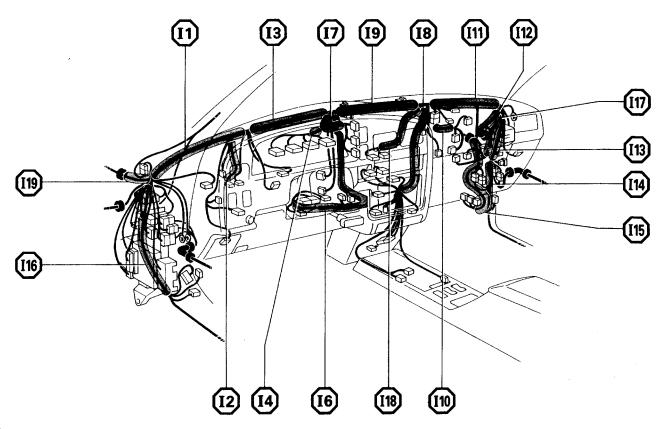

☐ : Location of Connector Joining Wire Harness and Wire Harness

## : Location of Splice Points

| CODE | JOINING WIRE HARNESS AND WIRE HARNESS (CONNECTOR LOCATION)               |
|------|--------------------------------------------------------------------------|
| BK1  | FLOOR NO. 3 LH WIRE AND COWL WIRE (LEFT SIDE OF FRONT LH SEAT)           |
| BK2  | COWL WIRE AND FLOOR NO. 3 LH WIRE (LEFT SIDE OF FRONT LH SEAT)           |
| BL1  | FRAME NO. 2 WIRE AND COWL WIRE (UNDER THE FRONT LH SEAT)                 |
| BM1  | FLOOR NO. 3 RH WIRE AND COWL WIRE (RIGHT SIDE OF FRONT RH SEAT)          |
| BO1  | REAR DOOR LH WIRE AND FLOOR NO. 3 LH WIRE (LEFT CENTER PILLAR)           |
| BP1  | REAR DOOR RH WIRE AND FLOOR NO. 3 RH WIRE (RIGHT CENTER PILLAR)          |
| BQ1  | FLOOD NO CHANNEL AND FLOOD NO CHAIRE (LEFT CIDE OF DEAD LLICEAT)         |
| BQ2  | FLOOR NO. 3 LH WIRE AND FLOOR NO. 2 WIRE (LEFT SIDE OF REAR LH SEAT)     |
| BR1  | FLOOR NO. 3 RH WIRE AND FLOOR WIRE (RIGHT SIDE OF REAR RH SEAT)          |
| BS1  | FLOOR NO. 2 WIRE AND LUGGAGE ROOM WIRE (UNDER LEFT REAR PILLAR)          |
| BT1  | BACK DOOR NO. 1 WIRE AND FLOOR NO. 2 WIRE (BESIDE LEFT REAR COMB. LIGHT) |
| BU1  | BACK DOOR NO. 1 WIRE AND BACK DOOR NO. 2 WIRE (BACK DOOR LEFT)           |
| BW1  | SPEAKER REAR SUB WIRE AND LUGGAGE ROOM WIRE (INSIDE OF REAR HEADER TRIM) |
|      |                                                                          |