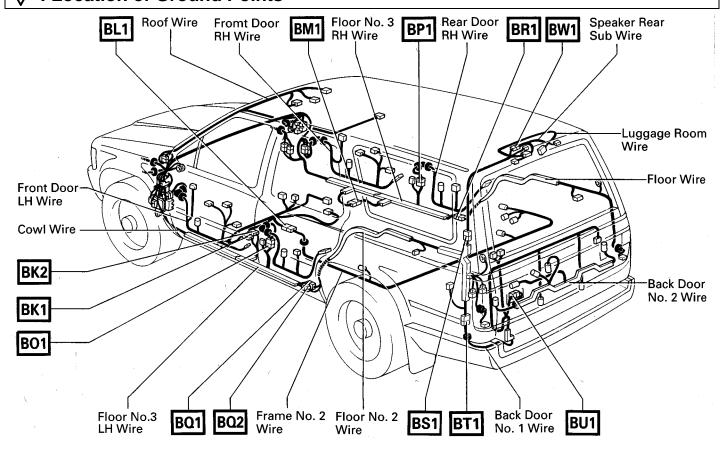

□ : Location of Connector Joining Wire Harness and Wire Harness

## : Location of Splice Points

| CODE | JOINING WIRE HARNESS AND WIRE HARNESS (CONNECTOR LOCATION) |
|------|------------------------------------------------------------|
| IB3  | ENGINE ROOM MAIN WIRE AND COWL WIRE                        |
| IE1  | COWL WIRE AND ROOF WIRE (INSTRUMENT PANEL LEFT)            |
| IF1  | FRONT DOOR LH WIRE AND COWL WIRE (LEFT KICK PANEL)         |
| IF2  |                                                            |
| IF3  |                                                            |
| IG1  | COWL WIRE AND A/C WIRE (BEHIND GLOVE BOX)                  |
| IH1  | ENGINE WIRE AND COWL WIRE (RIGHT KICK PANEL)               |
| IH2  |                                                            |
| II1  | FRONT DOOR RH WIRE AND COWL WIRE (RIGHT KICK PANEL)        |
| II2  |                                                            |