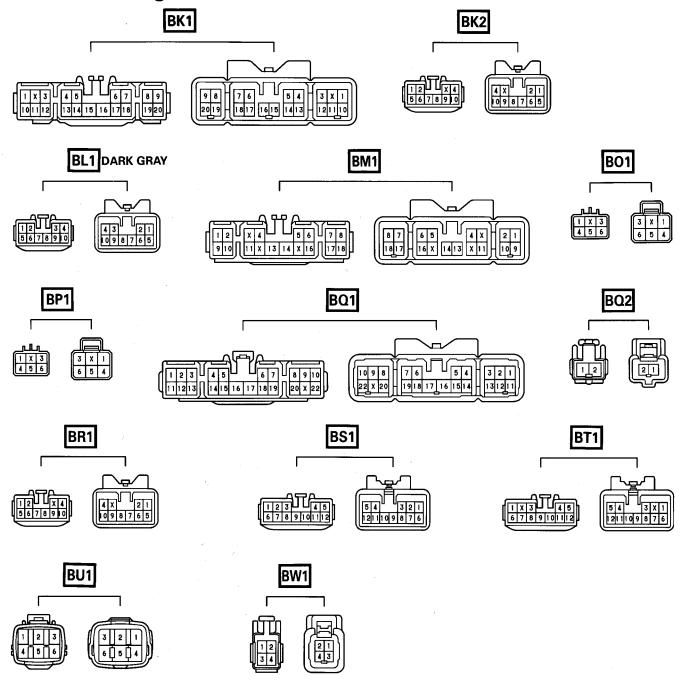

## : Location of Splice Points

| CODE | JOINING WIRE HARNESS AND WIRE HARNESS (CONNECTOR LOCATION)               |
|------|--------------------------------------------------------------------------|
| BK1  | FLOOR NO. 3 LH WIRE AND COWL WIRE (LEFT SIDE OF FRONT LH SEAT)           |
| BK2  | COWL WIRE AND FLOOR NO. 3 LH WIRE (LEFT SIDE OF FRONT LH SEAT)           |
| BL1  | FRAME NO. 2 WIRE AND COWL WIRE (UNDER THE FRONT LH SEAT)                 |
| BM1  | FLOOR NO. 3 RH WIRE AND COWL WIRE (RIGHT SIDE OF FRONT RH SEAT)          |
| BO1  | REAR DOOR LH WIRE AND FLOOR NO. 3 LH WIRE (LEFT CENTER PILLAR)           |
| BP1  | REAR DOOR RH WIRE AND FLOOR NO. 3 RH WIRE (RIGHT CENTER PILLAR)          |
| BQ1  | FLOOD NO CHANNEL AND FLOOD NO CHAIRE (LEFT CIDE OF DEAD LLICEAT)         |
| BQ2  | FLOOR NO. 3 LH WIRE AND FLOOR NO. 2 WIRE (LEFT SIDE OF REAR LH SEAT)     |
| BR1  | FLOOR NO. 3 RH WIRE AND FLOOR WIRE (RIGHT SIDE OF REAR RH SEAT)          |
| BS1  | FLOOR NO. 2 WIRE AND LUGGAGE ROOM WIRE (UNDER LEFT REAR PILLAR)          |
| BT1  | BACK DOOR NO. 1 WIRE AND FLOOR NO. 2 WIRE (BESIDE LEFT REAR COMB. LIGHT) |
| BU1  | BACK DOOR NO. 1 WIRE AND BACK DOOR NO. 2 WIRE (BACK DOOR LEFT)           |
| BW1  | SPEAKER REAR SUB WIRE AND LUGGAGE ROOM WIRE (INSIDE OF REAR HEADER TRIM) |
|      |                                                                          |