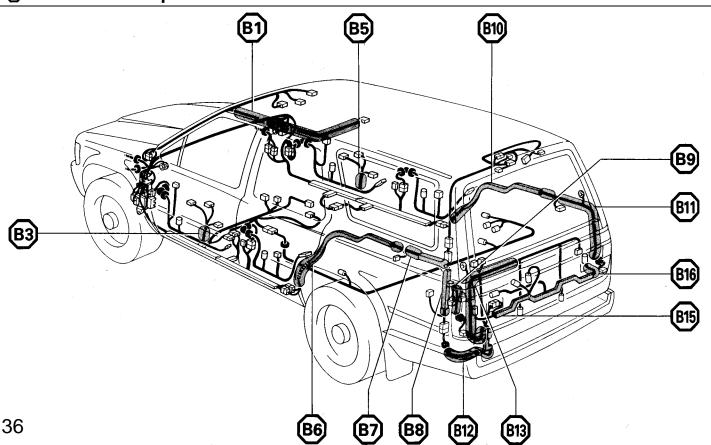

☐ : Location of Connector Joining Wire Harness and Wire Harness

## : Location of Splice Points

| CODE | JOINING WIRE HARNESS AND WIRE HARNESS (CONNECTOR LOCATION)               |
|------|--------------------------------------------------------------------------|
| BK1  | FLOOR NO. 3 LH WIRE AND COWL WIRE (LEFT SIDE OF FRONT LH SEAT)           |
| BK2  | COWL WIRE AND FLOOR NO. 3 LH WIRE (LEFT SIDE OF FRONT LH SEAT)           |
| BL1  | FRAME NO. 2 WIRE AND COWL WIRE (UNDER THE FRONT LH SEAT)                 |
| BM1  | FLOOR NO. 3 RH WIRE AND COWL WIRE (RIGHT SIDE OF FRONT RH SEAT)          |
| BO1  | REAR DOOR LH WIRE AND FLOOR NO. 3 LH WIRE (LEFT CENTER PILLAR)           |
| BP1  | REAR DOOR RH WIRE AND FLOOR NO. 3 RH WIRE (RIGHT CENTER PILLAR)          |
| BQ1  | FLOOD NO CHANNEL AND FLOOD NO CHAIRE (LEFT CIDE OF DEAD LLICEAT)         |
| BQ2  | FLOOR NO. 3 LH WIRE AND FLOOR NO. 2 WIRE (LEFT SIDE OF REAR LH SEAT)     |
| BR1  | FLOOR NO. 3 RH WIRE AND FLOOR WIRE (RIGHT SIDE OF REAR RH SEAT)          |
| BS1  | FLOOR NO. 2 WIRE AND LUGGAGE ROOM WIRE (UNDER LEFT REAR PILLAR)          |
| BT1  | BACK DOOR NO. 1 WIRE AND FLOOR NO. 2 WIRE (BESIDE LEFT REAR COMB. LIGHT) |
| BU1  | BACK DOOR NO. 1 WIRE AND BACK DOOR NO. 2 WIRE (BACK DOOR LEFT)           |
| BW1  | SPEAKER REAR SUB WIRE AND LUGGAGE ROOM WIRE (INSIDE OF REAR HEADER TRIM) |
|      |                                                                          |