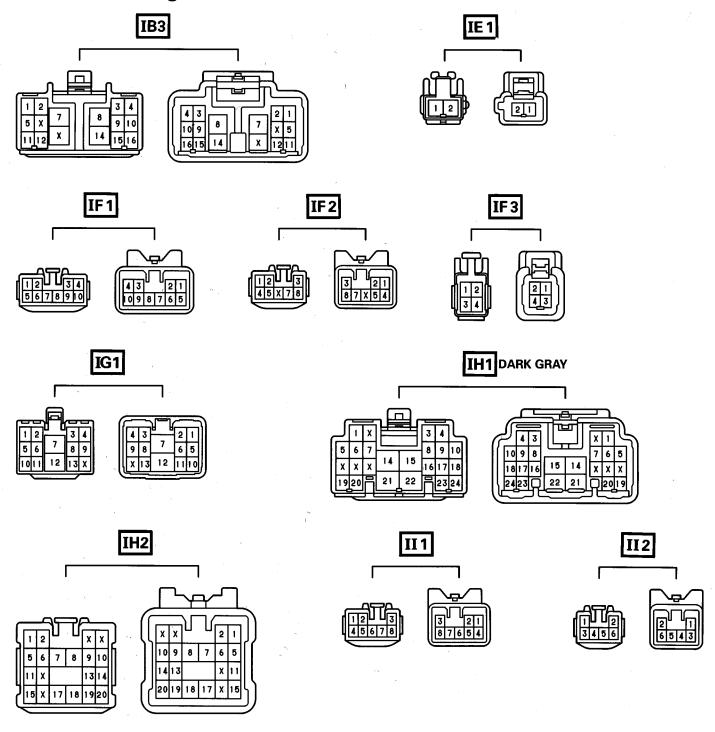

## : Location of Splice Points

| CODE | JOINING WIRE HARNESS AND WIRE HARNESS (CONNECTOR LOCATION) |
|------|------------------------------------------------------------|
| IB3  | ENGINE ROOM MAIN WIRE AND COWL WIRE                        |
| IE1  | COWL WIRE AND ROOF WIRE (INSTRUMENT PANEL LEFT)            |
| IF1  | FRONT DOOR LH WIRE AND COWL WIRE (LEFT KICK PANEL)         |
| IF2  |                                                            |
| IF3  |                                                            |
| IG1  | COWL WIRE AND A/C WIRE (BEHIND GLOVE BOX)                  |
| IH1  | ENGINE WIRE AND COWL WIRE (RIGHT KICK PANEL)               |
| IH2  |                                                            |
| II1  | FRONT DOOR RH WIRE AND COWL WIRE (RIGHT KICK PANEL)        |
| II2  |                                                            |