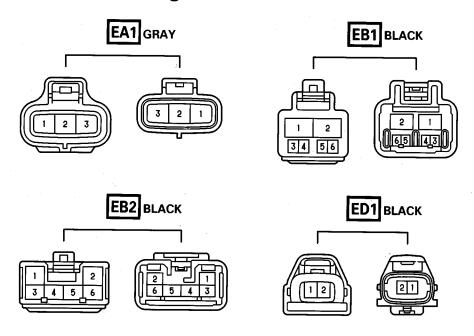

□ : Location of Connector Joining Wire Harness and Wire Harness

| CODE | JOINING WIRE HARNESS AND WIRE HARNESS (CONNECTOR LOCATION)       |
|------|------------------------------------------------------------------|
| EA1  | COWL WIRE AND A/C SUB WIRE (NEAR THE BATTERY)                    |
| EB1  | ENGINE ROOM MAIN WIRE AND ALTERNATOR WIRE (FRONT OF LEFT FENDER) |
| EB2  | COWL WIRE AND ENGINE ROOM MAIN WIRE (R/B NO. 2)                  |
| ED1  | SENSOR WIRE AND ENGINE WIRE (ON THE HEAD COVER)                  |