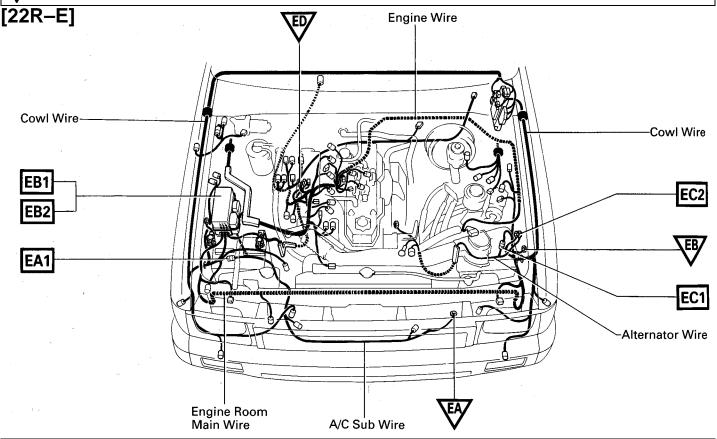

□ : Location of Connector Joining Wire Harness and Wire Harness

: Location of Splice Points

| CODE | JOINING WIRE HARNESS AND WIRE HARNESS (CONNECTOR LOCATION)       |
|------|------------------------------------------------------------------|
| EA1  | COWL WIRE AND A/C SUB WIRE (NEAR THE BATTERY)                    |
| EB1  | ENGINE ROOM MAIN WIRE AND ALTERNATOR WIRE (FRONT OF LEFT FENDER) |
| EB2  | COWL WIRE AND ENGINE ROOM MAIN WIRE (R/B NO. 2)                  |
| EC1  | ENGINE ROOM MAIN WIRE AND ALTERNATOR WIRE (FRONT OF LEFT FENDER) |
| EC2  |                                                                  |