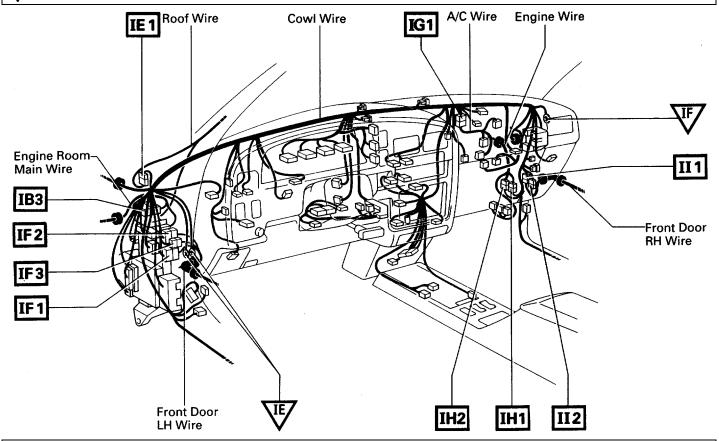

□ : Location of Connector Joining Wire Harness and Wire Harness

## : Location of Splice Points

| CODE | JOINING WIRE HARNESS AND WIRE HARNESS (CONNECTOR LOCATION) |
|------|------------------------------------------------------------|
| IB3  | ENGINE ROOM MAIN WIRE AND COWL WIRE                        |
| IE1  | COWL WIRE AND ROOF WIRE (INSTRUMENT PANEL LEFT)            |
| IF1  | FRONT DOOR LH WIRE AND COWL WIRE (LEFT KICK PANEL)         |
| IF2  |                                                            |
| IF3  |                                                            |
| IG1  | COWL WIRE AND A/C WIRE (BEHIND GLOVE BOX)                  |
| IH1  | ENGINE WIRE AND COWL WIRE (RIGHT KICK PANEL)               |
| IH2  |                                                            |
| II1  | FRONT DOOR RH WIRE AND COWL WIRE (RIGHT KICK PANEL)        |
| II2  |                                                            |