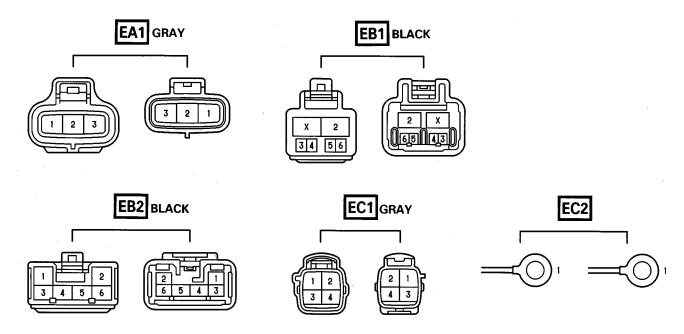

□ : Location of Connector Joining Wire Harness and Wire Harness

| CODE | JOINING WIRE HARNESS AND WIRE HARNESS (CONNECTOR LOCATION)       |
|------|------------------------------------------------------------------|
| EA1  | COWL WIRE AND A/C SUB WIRE (NEAR THE BATTERY)                    |
| EB1  | ENGINE ROOM MAIN WIRE AND ALTERNATOR WIRE (FRONT OF LEFT FENDER) |
| EB2  | COWL WIRE AND ENGINE ROOM MAIN WIRE (R/B NO. 2)                  |
| ED1  | SENSOR WIRE AND ENGINE WIRE (ON THE HEAD COVER)                  |

□ : Location of Connector Joining Wire Harness and Wire Harness

: Location of Splice Points

| CODE | JOINING WIRE HARNESS AND WIRE HARNESS (CONNECTOR LOCATION)       |
|------|------------------------------------------------------------------|
| EA1  | COWL WIRE AND A/C SUB WIRE (NEAR THE BATTERY)                    |
| EB1  | ENGINE ROOM MAIN WIRE AND ALTERNATOR WIRE (FRONT OF LEFT FENDER) |
| EB2  | COWL WIRE AND ENGINE ROOM MAIN WIRE (R/B NO. 2)                  |
| EC1  | ENGINE ROOM MAIN WIRE AND ALTERNATOR WIRE (FRONT OF LEFT FENDER) |
| EC2  |                                                                  |