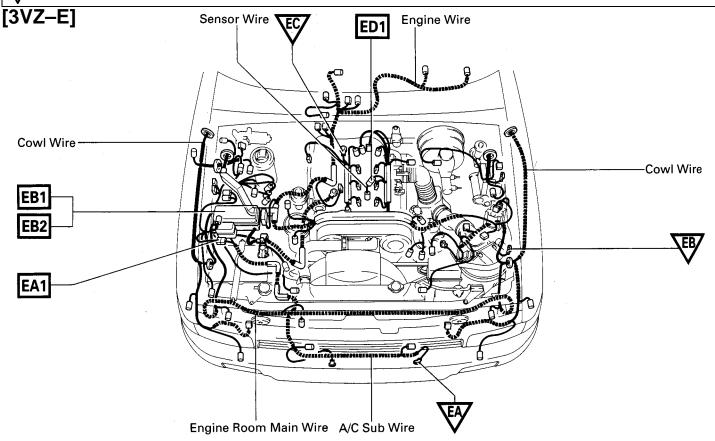

□ : Location of Connector Joining Wire Harness and Wire Harness

| CODE | JOINING WIRE HARNESS AND WIRE HARNESS (CONNECTOR LOCATION)       |
|------|------------------------------------------------------------------|
| EA1  | COWL WIRE AND A/C SUB WIRE (NEAR THE BATTERY)                    |
| EB1  | ENGINE ROOM MAIN WIRE AND ALTERNATOR WIRE (FRONT OF LEFT FENDER) |
| EB2  | COWL WIRE AND ENGINE ROOM MAIN WIRE (R/B NO. 2)                  |
| ED1  | SENSOR WIRE AND ENGINE WIRE (ON THE HEAD COVER)                  |