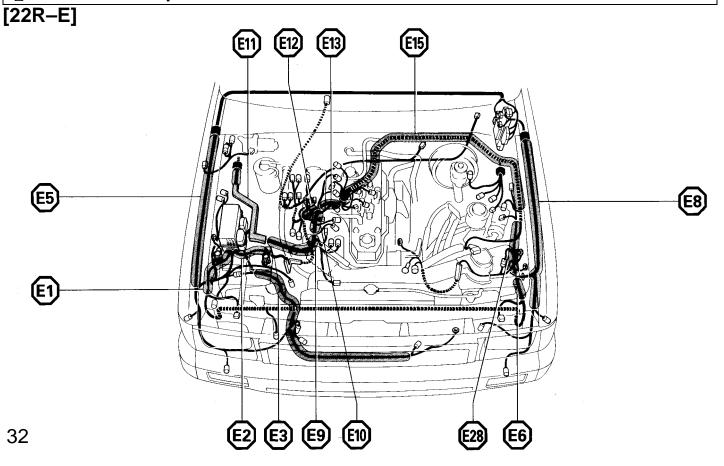

□ : Location of Connector Joining Wire Harness and Wire Harness

| CODE | JOINING WIRE HARNESS AND WIRE HARNESS (CONNECTOR LOCATION)       |
|------|------------------------------------------------------------------|
| EA1  | COWL WIRE AND A/C SUB WIRE (NEAR THE BATTERY)                    |
| EB1  | ENGINE ROOM MAIN WIRE AND ALTERNATOR WIRE (FRONT OF LEFT FENDER) |
| EB2  | COWL WIRE AND ENGINE ROOM MAIN WIRE (R/B NO. 2)                  |
| ED1  | SENSOR WIRE AND ENGINE WIRE (ON THE HEAD COVER)                  |

□ : Location of Connector Joining Wire Harness and Wire Harness

: Location of Splice Points

| CODE | JOINING WIRE HARNESS AND WIRE HARNESS (CONNECTOR LOCATION)       |
|------|------------------------------------------------------------------|
| EA1  | COWL WIRE AND A/C SUB WIRE (NEAR THE BATTERY)                    |
| EB1  | ENGINE ROOM MAIN WIRE AND ALTERNATOR WIRE (FRONT OF LEFT FENDER) |
| EB2  | COWL WIRE AND ENGINE ROOM MAIN WIRE (R/B NO. 2)                  |
| EC1  | ENGINE ROOM MAIN WIRE AND ALTERNATOR WIRE (FRONT OF LEFT FENDER) |
| EC2  |                                                                  |